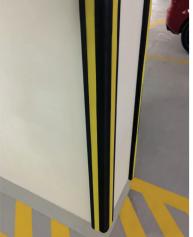

# Length

- 250mm
- 500mm
- 1000mm
- 1800mm

Designed to protect the edges of columns in structures, corner guards are mounted in car parks, health facilities, hotel, schools, sports facilities and many other commercial and institutional properties.

# **Colors**

Applied to round columns and flat walls. Supplied with yellow stripe in the center.