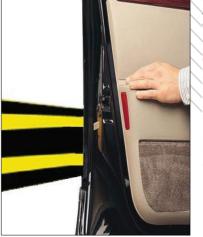

## **End Cap**

- 50mm x 400mm x 250mm Length
- 50mm x 350mm x 250mm Length
- 75mm x 400mm x 500mm Length

Wall

Guard

Solid high impact resistant rubber with insert strip. The low profile design prevents damage to front and rear spoilers.