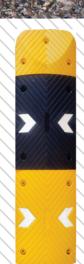

# **Speed Hump**

- 50mm x 400mm x 500mm Length
- 50mm x 350mm x 500mm Length
- 75mm x 400mm x 250mm Length

## **End Cap**

- 50mm x 400mm x 250mm Length
- 50mm x 350mm x 250mm Length
- 75mm x 400mm x 500mm Length

Wall

Guard

Solid high impact resistant rubber with insert strip. The low profile design prevents damage to front and rear spoilers.