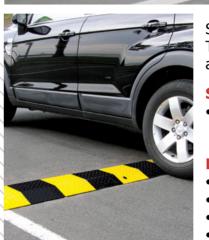

# **Speed Hump**

- 50mm x 400mm x 500mm Length
- 50mm x 350mm x 500mm Length
- 75mm x 400mm x 250mm Length

## **End Cap**

- 50mm x 400mm x 250mm Length
- 50mm x 350mm x 250mm Length
- 75mm x 400mm x 500mm Length

Wall

Guard

Solid high impact resistant rubber with insert strip. The low profile design prevents damage to front and rear spoilers.