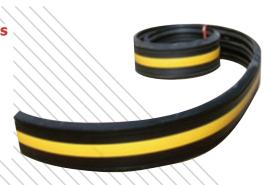

# Length

• Standard length is 4 meters

#### **Thickness**

- 20mm
- 25mm
- 30mm
- 40mm
- 50mm
- 55mm