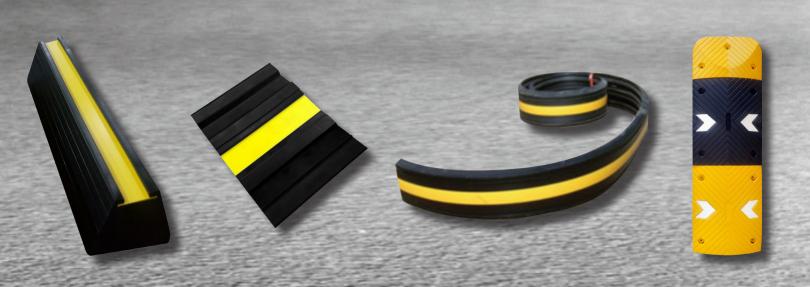

## **End Cap**

- 50mm x 400mm x 250mm Length
- 50mm x 350mm x 250mm Length
- 75mm x 400mm x 500mm Length

Wall

Guard

Solid high impact resistant rubber with insert strip. The low profile design prevents damage to front and rear spoilers.

# **Colors**

Applied to round columns and flat walls. Supplied with yellow stripe in the center.