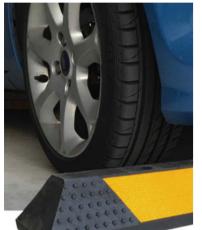

# **Speed Hump**

- 50mm x 400mm x 500mm Length
- 50mm x 350mm x 500mm Length
- 75mm x 400mm x 250mm Length

## **End Cap**

- 50mm x 400mm x 250mm Length
- 50mm x 350mm x 250mm Length
- 75mm x 400mm x 500mm Length

Wall

Guard

Solid high impact resistant rubber with insert strip. The low profile design prevents damage to front and rear spoilers.