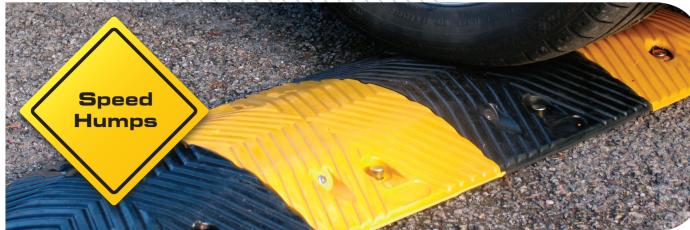

# **Speed Hump**

- 50mm x 400mm x 500mm Length
- 50mm x 350mm x 500mm Length
- 75mm x 400mm x 250mm Length

## **End Cap**

- 50mm x 400mm x 250mm Length
- 50mm x 350mm x 250mm Length
- 75mm x 400mm x 500mm Length

Wall

Guard

Solid high impact resistant rubber with insert strip. The low profile design prevents damage to front and rear spoilers.