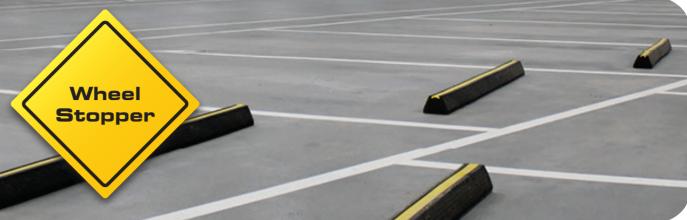

# X-Joint Car Park & Building Protection Systems

Our range of speed bumps are made from superior quality rubber and are highly resistant to various impacts and extreme weather conditions.

# **Speed Hump**

- 50mm x 400mm x 500mm Length
- 50mm x 350mm x 500mm Length
- 75mm x 400mm x 250mm Length

## **End Cap**

- 50mm x 400mm x 250mm Length
- 50mm x 350mm x 250mm Length
- 75mm x 400mm x 500mm Length

Wall

Guard

Solid high impact resistant rubber with insert strip. The low profile design prevents damage to front and rear spoilers.