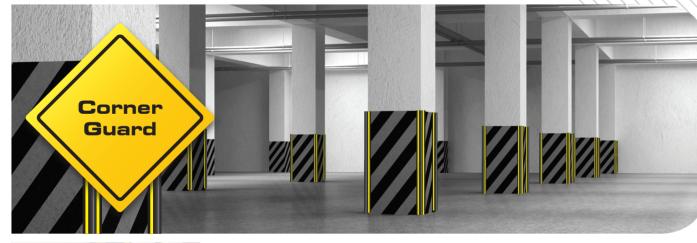

# Length

- 250mm
- 500mm
- 1000mm
- 1800mm

Designed to protect the edges of columns in structures, corner guards are mounted in car parks, health facilities, hotel, schools, sports facilities and many other commercial and institutional properties.

# **Colors**

Applied to round columns and flat walls. Supplied with yellow stripe in the center.